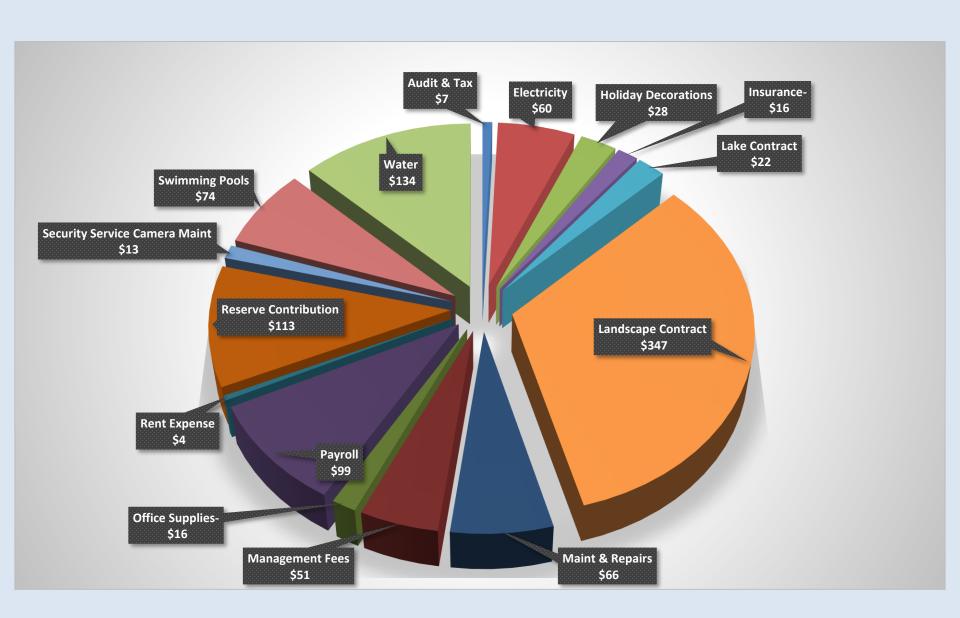

| \$10,200    |
| Late Fees                      | \$15,000    |
| Non-Owner Incm Interest Income | \$1,200     |
| TOTAL INCOME                   | \$2,124,840 |

| EXPENSE                   |             |
|---------------------------|-------------|
| Administrative Exp. Other | \$1,608     |
| Bad Debt Expense          | \$4,404     |
| Bank Charges              | \$120       |
| Legal Expense Collections | \$4,932     |
| Legal Expense Corporate   | \$27,444    |
| SCRMA Assmnt Residential  | \$1,705,954 |
| SCRMA Cap Fee             | \$46,632    |
| SCRMA Reserve             | \$44,237    |
| SCRMA Rec Shared Expenses | \$289,507   |
| TOTAL EXPENSE             | \$2,124,838 |

### 2023 SCRMA / OneSCR Budget



### 2023 SCRMA / OneSCR Budget



## What does \$1050 pay for?



#### COMPARISON TO SIMILAR MASTER PLANNED COMMUNITIES



#### COMPARISON TO OTHER MASTER PLANNED COMMUNITIES IN AREA



#### **2023 Annual Assessment Payment**

The 2023 assessment dues of \$1050.00 for your community is due in full on January 1, 2023 and becomes delinquent on January 31, 2023. Payment received after January 31, 2023 will incur a late fee of \$100.00 plus a monthly finance charge of 1.5% per month until paid in full based on the outstanding assessment balance.

Payment plans for current year assessments are available upon request by contacting the Community Management Office.

Advance payment on 2024 assessments can be made at any time.



#### Manage & Pay Your Charges Online

As the **preferred way** of accepting payments, we request that you create an account online w