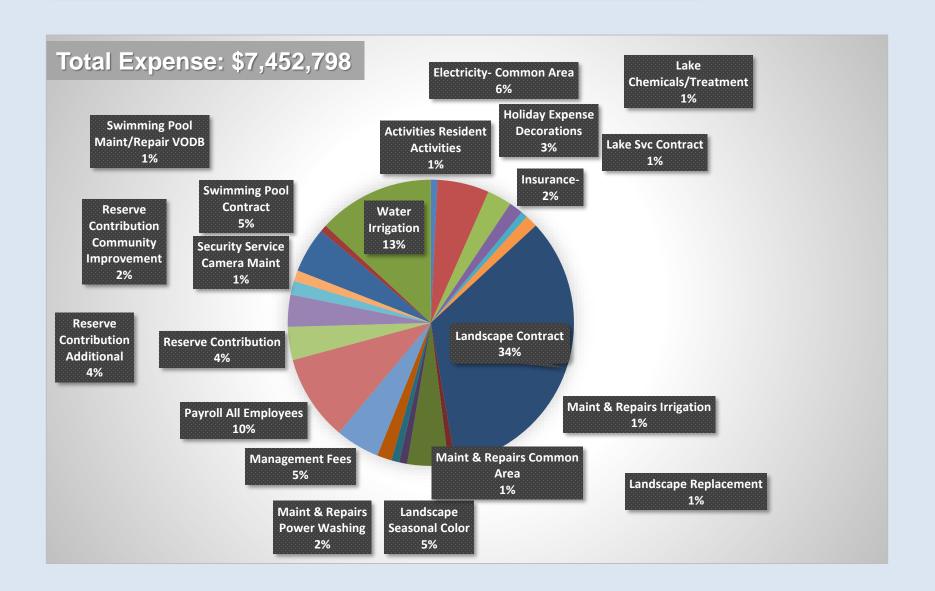

58    |
| Finance Charge                 | \$10,200    |
| Late Fees                      | \$15,000    |
| Non-Owner Incm Interest Income | \$1,200     |
| TOTAL INCOME                   | \$2,124,840 |

| EXPENSE                   |             |
|---------------------------|-------------|
| Administrative Exp. Other | \$1,608     |
| Bad Debt Expense          | \$4,404     |
| Bank Charges              | \$120       |
| Legal Expense Collections | \$4,932     |
| Legal Expense Corporate   | \$27,444    |
| SCRMA Assmnt Residential  | \$1,705,954 |
| SCRMA Cap Fee             | \$46,632    |
| SCRMA Reserve             | \$44,237    |
| SCRMA Rec Shared Expenses | \$289,507   |
| TOTAL EXPENSE             | \$2,124,838 |

### 2023 SCRMA / OneSCR Budget



### 2023 SCRMA / OneSCR Budget



## What does \$1050 pay for?



#### COMPARISON TO SIMILAR MASTER PLANNED COMMUNITIES



#### COMPARISON TO OTHER MASTER PLANNED COMMUNITIES IN AREA



#### **2023 Annual Assessment Payment**

The 2023 assessment dues of \$1050.00 for your community is due in full on January 1, 2023 and becomes delinquent on January 31, 2023. Payment received after January 31, 2023 will incur a late fee of \$100.00 plus a monthly finance charge of 1.5% per month until paid in full based on the outstanding assessment balance.

Payment plans for current year assessments are available upon request by contacting the Community Management Office.

Advance payment on 2024 assessments can be made at any time.



#### Manage & Pay Your Charges Online

As the **preferred way** of accepting payments, we request tha