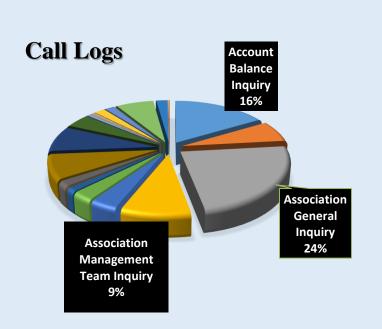

## PROPERTY FACILITY REPORT

YTD the Village of Biscayne Bay had 1,494 Non-Compliance Violations, 128 ARC applications and 1,088 resident calls.

One of the focuses for our community this year has been enhancing awareness of deed restrictions and working with homeowners to cure violations in a timely manner.