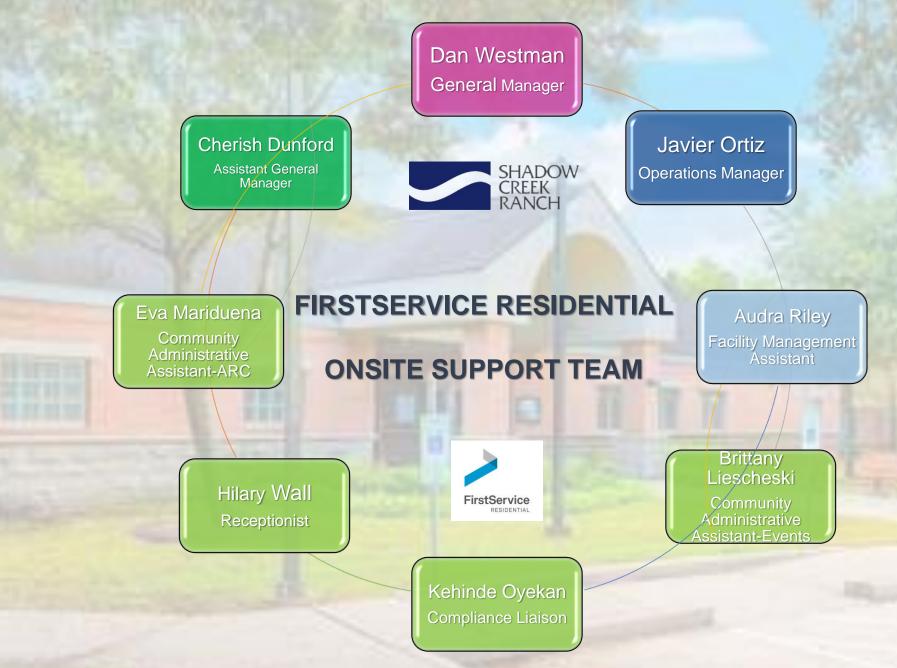

# RELATIONSHIP BETWEEN SHADOW CREEK RANCH MAINTENANCE ASSOCIATION & VILLAGE OF BISCAYNE BAY

## SHADOW CREEK RANCH MAINTENANCE ASSOCIATION

Assessments · Rec Centers/ Pools · Common Area · ARC Guidelines · Governing Documents

# COME JOIN OUR COMMITTE!

The Architectural Review Committee (ARC) is a team of Shadow Creek Ranch residents who generously volunteer their time to review resident maintenance and enhancement projects. The purpose of the Architectural Review Committee is to ensure specific design criteria is followed. The Architectural Review Committee uses Architectural Guidelines in reviewing each proposal to ensure conformance with overall community design objectives.