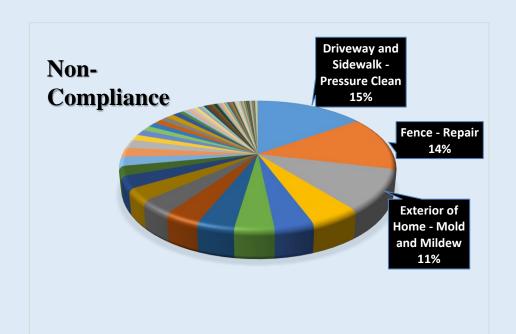

## PROPERTY FACILITY REPORT

YTD the Village of Biscayne Bay had 1,494 Non-Compliance Violations, 128 ARC applications and 1,088 resident calls.

One of the focuses for our community this year has been enhancing awareness of deed restrictions and working with homeowners to cure violations in a timely manner.