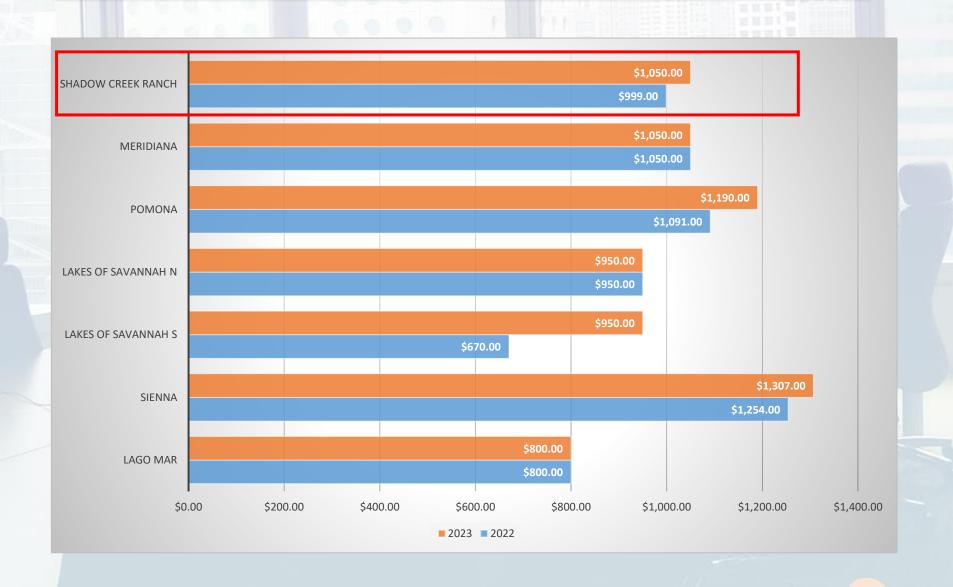

| \$15,000    |
| Non-Owner Incm Interest Income | \$1,200     |
| TOTAL INCOME                   | \$2,124,840 |

| EXPENSE                   |             |
|---------------------------|-------------|
| Administrative Exp. Other | \$1,608     |
| Bad Debt Expense          | \$4,404     |
| Bank Charges              | \$120       |
| Legal Expense Collections | \$4,932     |
| Legal Expense Corporate   | \$27,444    |
| SCRMA Assmnt Residential  | \$1,705,954 |
| SCRMA Cap Fee             | \$46,632    |
| SCRMA Reserve             | \$44,237    |
| SCRMA Rec Shared Expenses | \$289,507   |
| TOTAL EXPENSE             | \$2,124,838 |

### 2023 SCRMA / OneSCR Budget



### 2023 SCRMA / OneSCR Budget



## What does \$1050 pay for?



#### COMPARISON TO SIMILAR MASTER PLANNED COMMUNITIES



#### COMPARISON TO OTHER MASTER PLANNED COMMUNITIES IN AREA



#### **2023 Annual Assessment Payment**

The 2023 assessment dues of \$1050.00 for your community is due in full on January 1, 2023 and becomes delinquent on January 31, 2023. Payment received after January 31, 2023 will incur a late fee of \$100.00 plus a monthly finance charge of 1.5% per month until paid in full based on the outstanding assessment balance.

Payment plans for current year assessments are available upon request by contacting the Community Management Office.

Advance payment on 2024 assessments can be made at any time.



#### Manage & Pay Your Charges Online

As the **preferred way** of accepting payments, we request that you create an account online with our provider, **ClickPay**. Through this convenient p