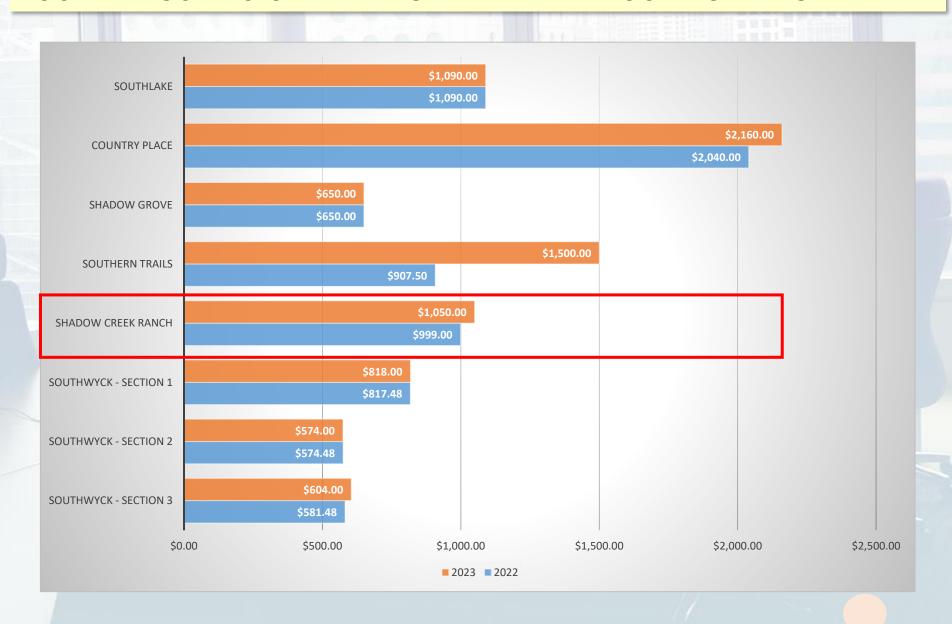

|
| TOTAL INCOME                   | \$2,124,840 |

| EXPENSE                   |             |
|---------------------------|-------------|
| Administrative Exp. Other | \$1,608     |
| Bad Debt Expense          | \$4,404     |
| Bank Charges              | \$120       |
| Legal Expense Collections | \$4,932     |
| Legal Expense Corporate   | \$27,444    |
| SCRMA Assmnt Residential  | \$1,705,954 |
| SCRMA Cap Fee             | \$46,632    |
| SCRMA Reserve             | \$44,237    |
| SCRMA Rec Shared Expenses | \$289,507   |
| TOTAL EXPENSE             | \$2,124,838 |

### 2023 SCRMA / OneSCR Budget



### 2023 SCRMA / OneSCR Budget



## What does \$1050 pay for?



#### COMPARISON TO SIMILAR MASTER PLANNED COMMUNITIES



#### COMPARISON TO OTHER MASTER PLANNED COMMUNITIES IN AREA



#### **2023 Annual Assessment Payment**

The 2023 assessment dues of \$1050.00 for your community is due in full on January 1, 2023 and becomes delinquent on January 31, 2023. Payment received after January 31, 2023 will incur a late fee of \$100.00 plus a monthly finance charge of 1.5% per month until paid in full based on the outstanding assessment balance.

Payment plans for current year assessments are available upon request by contacting the Community Management Office.

Advance payment on 2024 assessments can be made at any time.



#### Manage & Pay Your Charges Online

As the **preferred way** of accepting payments, we request that you create an account online with our provider, **ClickPay**. Through this convenient platform, you can view your balance due and make individual or a