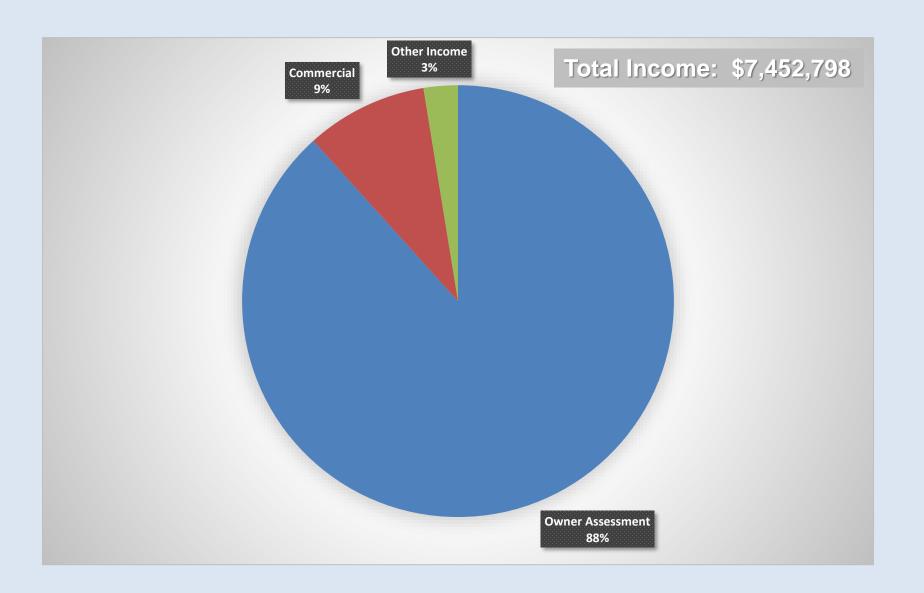

#### 2021 Year End— OPERATING ACCOUNT

| Year End          |             |
|-------------------|-------------|
| Income            | \$2,045,120 |
| Expenses          | \$1,874,731 |
| Surplus/(Deficit) | \$170,389   |

- OPERATING INCOME SURPLUS OF <u>\$4,353</u>

  DUE TO RESALE CAP FEES AND ARC REVIEW FEES
- OPERATING EXPENSE SURPLUS OF \$21,390
   DUE TO LEGAL / LEGAL COLLECTIONS